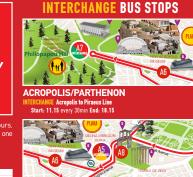

ADULT € 119.-CHILDREN 6-14vrs old € 69 -

MELINA MERKOURI/PLAKA TERCHANGE Melina/Plaka to Beach & Riviera Lines Start: 09.35, every 60min End: 17.35

N II 👬 **Cruise Ship Passengers** 

Athens Line

| First lour | Frequency | Iour Duration |
|------------|-----------|---------------|
| 08:30      | 15 min    | 90min         |
| Piraeus I  | Line      |               |

Back to Cruise Ship from A7 11:15- 11:45- 12:15- 12:45 13:15-13:45-14:15-14:45-15:15-15:45-16:15-16:45-17:15- 7:45- 18:15 | Duration: 40 min