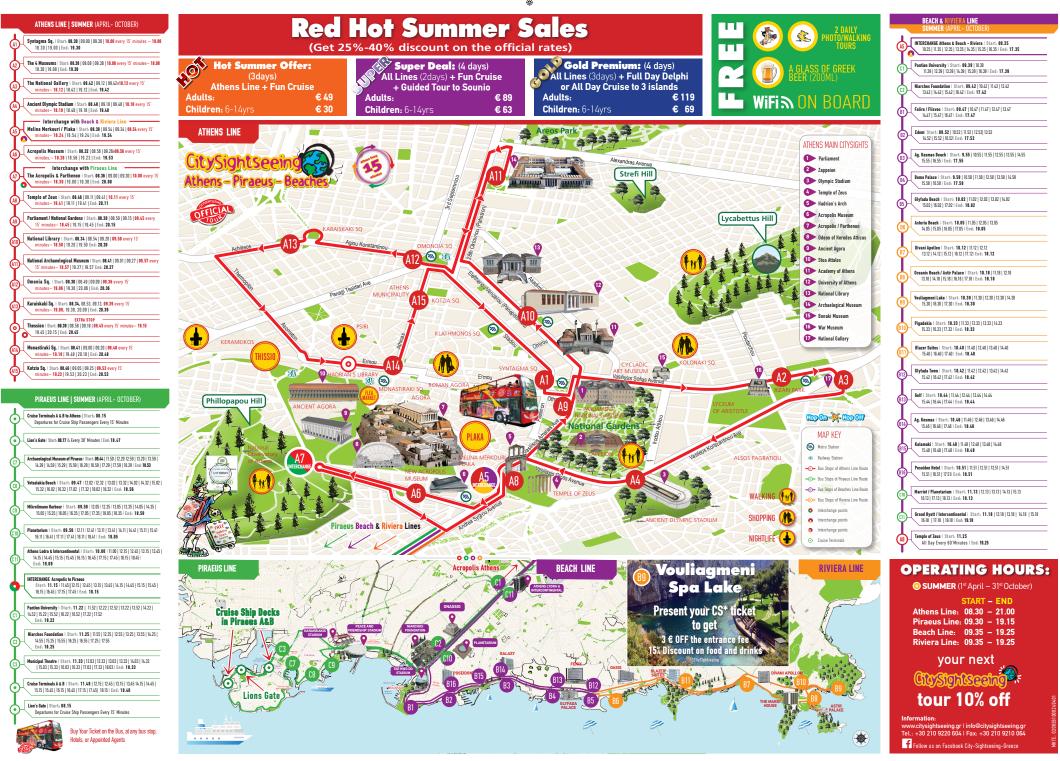

ADULT € 119.-CHILDREN 6-14vrs old € 69 -

MELINA MERKOURI/PLAKA TERCHANGE Melina/Plaka to Beach & Riviera Lines Start: 09.35, every 60min End: 17.35

N II 👬 **Cruise Ship Passengers** 

Athens Line

| First lour | Frequency | Iour Duration |
|------------|-----------|---------------|
| 08:30      | 15 min    | 90min         |
| Piraeus I  | Line      |               |

Back to Cruise Ship from A7 11:15- 11:45- 12:15- 12:45 13:15-13:45-14:15-14:45-15:15-15:45-16:15-16:45-17:15- 7:45- 18:15 | Duration: 40 min

#### **TERMS & CONDITIONS**

This ticket does not entitle the Children under 5 years of ane t

TICKET PRICES

BUY YOUR TICKET on the bus, at any stop, Hotels,

2

4

8

www.citysightseeing.gr